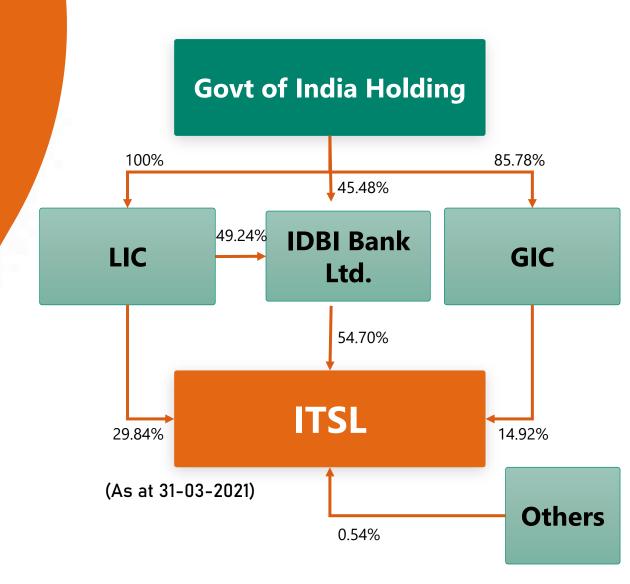

#### **About Us**

The Industrial Development Bank of India (now IDBI Bank Ltd) had set up its Debenture Trusteeship Cell in 1992.

ITSL was formed in 2001 as a professional Trustee company jointly promoted by IDBI Bank Ltd, LIC and GIC pursuant to amendments in regulatory guidelines for Debenture Trusteeship.