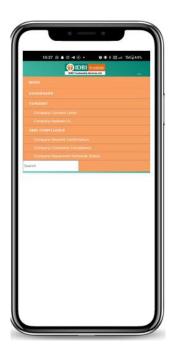

## Mobile Application

- ITSL is launching Mobile application for Clients ITSL Connect
- Application is secured with 2FA (Email OTP).
- ITSL is giving emphasis on digital technologies of the future such as cloud network services, Cyber security and Mobile Application.
- ITSL Connect is a One stop solution for clients.
- This app will enable clients to check and monitor
   Live Consent Letter, Redeem Consent Letter with ITSL NOC,
   Security & Custody Confirmation Letter, Covenants Compliance
   Identified by ITSL & Repayment Schedule of current FY