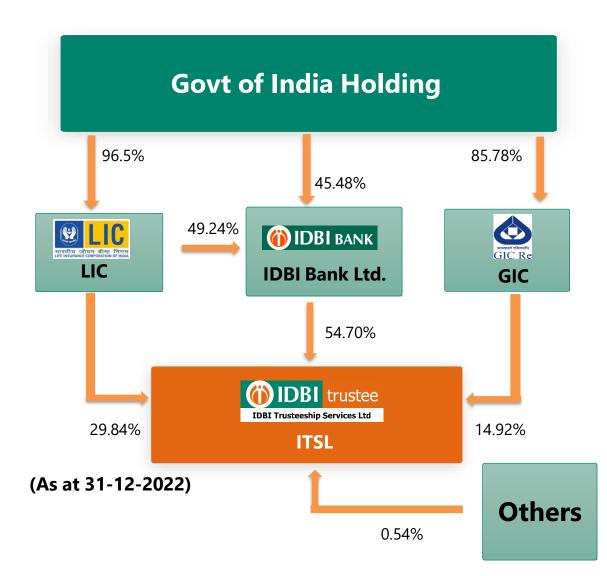

IDBI Trusteeship Services Limited (ITSL) was formed in 2001 as a professional Trustee company jointly promoted by IDBI Bank Ltd, LIC and GIC pursuant to amendments in regulatory guidelines for Debenture Trusteeship.