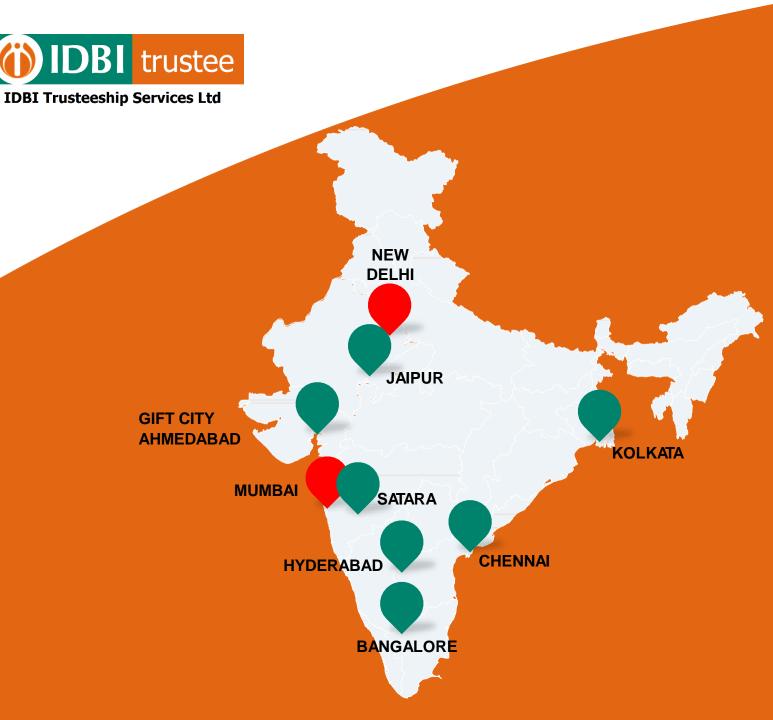

## ITSL – Footprint

**Universal Insurance Building, Ground Floor** 

- Sir PM Road, Fort, Mumbai 400001
- 022-40807000
- itsl@idbitrustee.com
- www.idbitrustee.com

## Infrastructure and Manpower

Pan India presence through company owned and company operated offices.

In house legal department with cumulative work experience

Constituted Attorneys at different locations for service delivery.